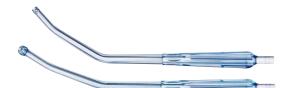

### **RIGID SUCKER**

| Tip          | Length | Reference |
|--------------|--------|-----------|
| Macro sucker | 36 cm  | RS01      |
| Mini sucker  | 25 cm  | RS02      |

#### PRODUCT INFORMATION

Andocor suckers are used for the removal of excess fluid from the surgical field.

Connection: 1/4" Qty/box: 20 Pcs

Metal suction tube with plastic handle Easy and comfortable directing