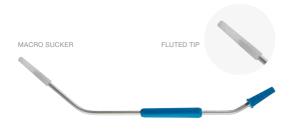

### **RIGID SUCKER**

| Tip          | Length | Reference |
|--------------|--------|-----------|
| Macro sucker | 36 cm  | RS01      |
| Mini sucker  | 25 cm  | RS02      |

#### PRODUCT INFORMATION

Andocor suckers are used for the removal of excess fluid from the surgical field.

Connection: 1/4" Qty/box: 20 Pcs

Metal suction tube with plastic handle Easy and comfortable directing