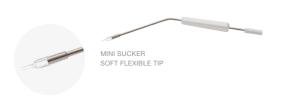

### **RIGID SUCKER**

| Tip          | Length | Reference |
|--------------|--------|-----------|
| Macro sucker | 36 cm  | RS01      |
| Mini sucker  | 25 cm  | RS02      |

#### PRODUCT INFORMATION

Andocor suckers are used for the removal of excess fluid from the surgical field.

Connection: 1/4" Qty/box: 20 Pcs

Metal suction tube with plastic handle Easy and comfortable directing