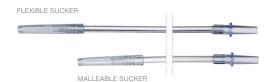

# FLEXIBLE AND MALLEABLE SUCKERS

| Tubing    | Size  | Length | Reference |
|-----------|-------|--------|-----------|
| Flexible  | 17 Fr | 36 cm  | FS300     |
| Malleable | 17 Fr | 25 cm  | FS301     |

#### PRODUCT INFORMATION

Andocor suckers are used for the removal of excess fluid from the surgical field.

Connection: 1/4" Qty/box: 20 Pcs

Provides continuous suction Flexible or malleable tubing