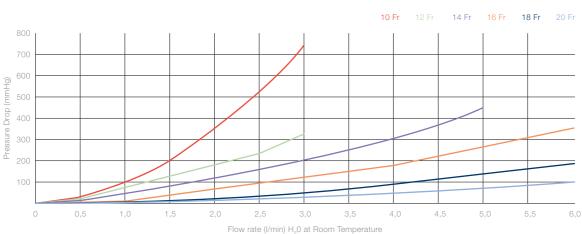

## Paediatric venous cannulae



REINFORCED WITH 90° METAL TIP



## PRODUCT INFORMATION

Andocor paediatric venous cannulae are intended for drainage from the superior and inferior vena cava during cardiopulmonary bypass surgery up to six hours or less.



Connection: 10-12 Fr: 3/16" - 1/4" | Other: 1/4" Qty/box: 20 Pcs

Kink resistant wire reinforced PVC tubing Steel tip with thin wall for high flow rates Additional side holes for improved drainage

| Description   | Size  | Reference |
|---------------|-------|-----------|
| 90° metal tip | 10 Fr | 01V101L7  |
|               | 12 Fr | 01V121L7  |
|               | 14 Fr | 01V141L7  |
|               | 16 Fr | 01V161L7  |
|               | 18 Fr | 01V181L7  |
|               | 20 Fr | 01V201L7  |

BODY LENGTH: 35 CM



## METAL TIP VENOUS CANNULA PRESSURE DROP VS FLOW