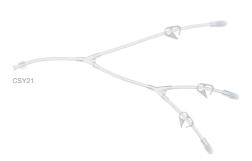

| Description                                                      | Tubing length | Reference |
|------------------------------------------------------------------|---------------|-----------|
| Female luer lock in combination with 3 male luer lock connectors | 30 cm         | CSY21     |