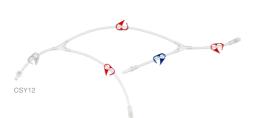

| Tubing length: 45 cm                                                                | Reference |
|-------------------------------------------------------------------------------------|-----------|
| Female luer lock in combination with 2 male luer lock connectors and cone connector | CSY12     |