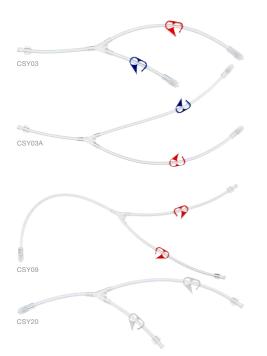

### PERFUSION Y-ADAPTERS

| Description                       | Tubing length | Reference |
|-----------------------------------|---------------|-----------|
| Female luer lock in combination   | 30 cm         | CSY03     |
| with 2 male luer lock connectors. | 35 cm         | CSY03A    |

| Description                         | Tubing length | Reference |
|-------------------------------------|---------------|-----------|
| Male luer lock in combination       | 45 cm         | CSY09     |
| with 2 female luer lock connectors. | 30 cm         | CSY20     |