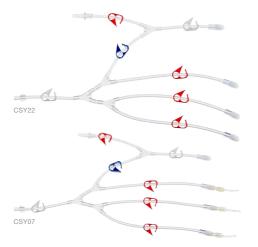

#### MULTIPLE PERFUSION ADAPTER WITH VENT LINE

| Tubing length: 32 cm                                                                | Reference |
|-------------------------------------------------------------------------------------|-----------|
| Female luer lock in combination with 4 male luer lock connectors and cone connector | CSY22     |
|                                                                                     |           |
| Tubing length: 32 cm                                                                | Reference |

|                                                                                                                          | Relefence |
|--------------------------------------------------------------------------------------------------------------------------|-----------|
| Female luer lock in combination with 4 male luer<br>lock connectors with 3 attached<br>vessel cannula and cone connector | CSY07     |