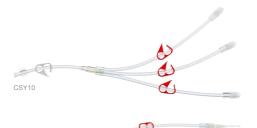

## MULTIPLE PERFUSION SET FOR THREE VEIN GRAFTS

| Tubing length: 30 cm                                                                        | Reference |
|---------------------------------------------------------------------------------------------|-----------|
| Female luer lock in combination with 4 male luer lock connectors and cone connector         | CSY10     |
|                                                                                             |           |
| Tubing length: 30 cm                                                                        | Reference |
|                                                                                             |           |
| Male luer lock in combination with 3 male luer lock connectors with attached vessel cannula | CSY11     |
|                                                                                             |           |