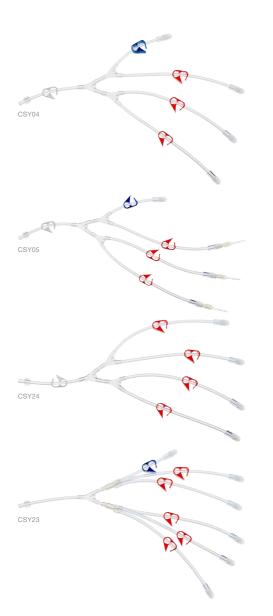

### MULTIPLE PERFUSION ADAPTER FOR AORTIC ROOT AND THREE VEIN GRAFTS

| Tubing length: 32 cm                                                | Reference |
|---------------------------------------------------------------------|-----------|
| Female luer lock in combination with<br>4 male luer lock connectors | CSY04     |

| Tubing length: 32 cm                                                                            | Reference |
|-------------------------------------------------------------------------------------------------|-----------|
| Female luer lock in combination with 4 male luer lock connectors with 3 attached vessel cannula | CSY05     |

| Tubing length: 32 cm                                              | Reference |
|-------------------------------------------------------------------|-----------|
| Female luer lock in combination of<br>4 male luer lock connectors | CSY24     |

| Tubing length: 32 cm                                                | Reference |
|---------------------------------------------------------------------|-----------|
| Female luer lock in combination with<br>6 male luer lock connectors | CSY23     |