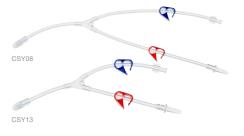

### PERFUSION SET WITH VENT LINE

| Description                                                  | Tubing length | Reference |
|--------------------------------------------------------------|---------------|-----------|
| Male luer lock in combination<br>with 1 female luer lock and | 30 cm         | CSY08     |
| 1 cone connector.                                            | 18 cm         | CSY13     |

| Description                   | Tubing length | Reference |
|-------------------------------|---------------|-----------|
| Male luer lock in combination | 30 cm         | CSY06     |
| with 2 cone connectors.       | 13,5 cm       | CSY25     |